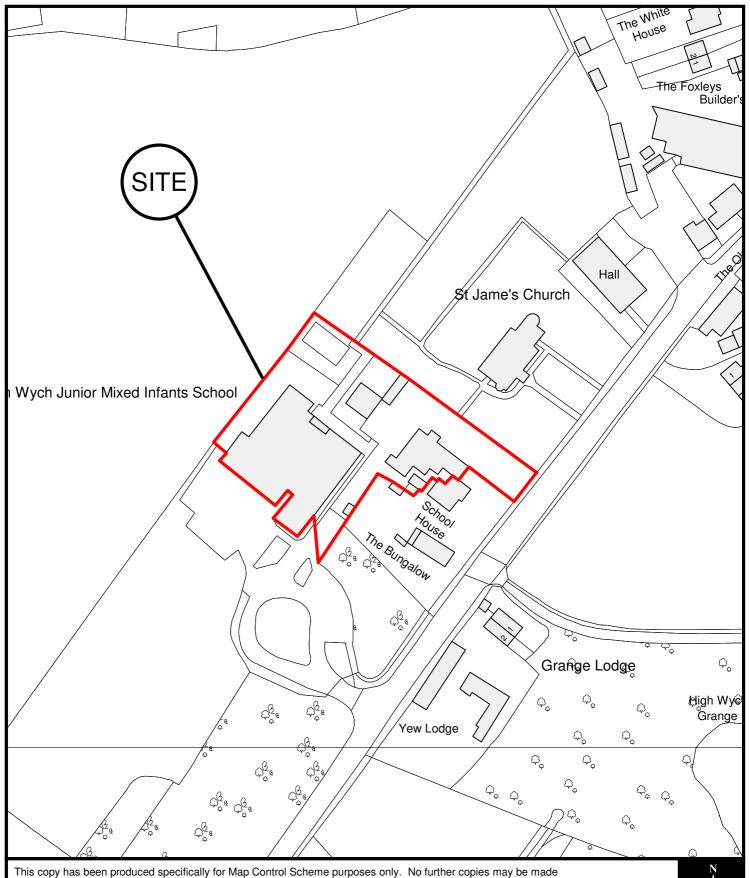

East Herts Council Wallfields Pegs Lane Hertford SG13 8EQ

Tel: 01279 655261

Address: High Wych Jmi School, High Wych Road, High Wych, CM21 0JB

Reference: 3/10/1209/FP

Scale: 1:1250 O.S Sheet: TL4614

Date of Print: 3 September 2010